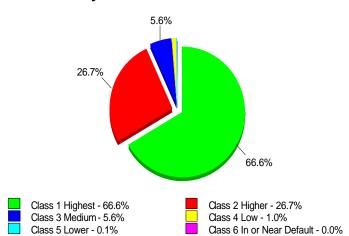

------------------------------------|---------|
| Standard & Poor's(Financial Strength, 20 ratings) | AA- (4) |
| Moody's(Financial Strength, 21 ratings)           | Aa3 (4) |
| Fitch Ratings(Financial Strength, 24 ratings)     | AA- (4) |
| TheStreet.com(Safety Rating, 16 ratings)          | B (5)   |
| Comdex(Percentile in Rated Companies)             | 88      |

| Total Admitted Assets          | 18,729,318 |
|--------------------------------|------------|
| Total Liabilities              | 18,141,540 |
| Separate Accounts              | 10,775,661 |
| Total Surplus & AVR            | 655,472    |
| As % of General Account Assets | 8.2%       |

VA

65536

1871

Stock

### **Invested Assets**

Ratings

### **Investment Yields**





## **Non-Performing Assets**

## **Bond Quality**





## **Income & Earnings**

Total Income 2.676.794 Net Premiums Written 2,087,904 Earnings Before Dividends and Taxes 170,520 **Net Operating Earnings** 167,175

Data for Year-End 2006 from the life insurance companies' statutory annual statements. All dollar amounts are in thousands. All ratings shown are current as of September 01, 2007.