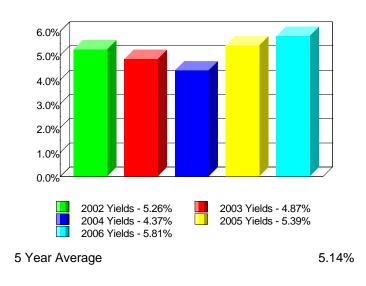

s Rating, 15 ratings)      | A+ (2)  |
|---------------------------------------------------|---------|
| Standard & Poor's(Financial Strength, 20 ratings) | AA- (4) |
| Moody's(Financial Strength, 21 ratings)           | Aa3 (4) |
| Fitch Ratings(Financial Strength, 24 ratings)     | AA- (4) |
| TheStreet.com(Safety Rating, 16 ratings)          | B (5)   |
| Comdex(Percentile in Rated Companies)             | 88      |

| Total Admitted Assets          | 18,729,318 |
|--------------------------------|------------|
| Total Liabilities              | 18,141,540 |
| Separate Accounts              | 10,775,661 |
| Total Surplus & AVR            | 655,472    |
| As % of General Account Assets | 8.2%       |

VA

65536

1871

Stock

### **Invested Assets**

Ratings

### **Investment Yields**





## **Non-Performing Assets**

## **Bond Quality**





## **Income & Earnings**

Total Income 2.676.794 Net Premiums Written 2,087,904 Earnings Before Dividends and Taxes 170,520 **Net Operating Earnings** 167,175

Data for Year-End 2006 from the life insurance companies' statutory annual statements. All dollar amounts are in thousands. All ratings shown are current as of September 01, 2007.