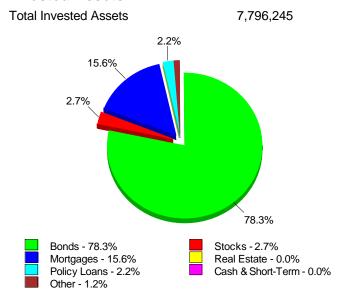

t's Rating, 15 ratings)      | A+ (2)  |
|---------------------------------------------------|---------|
| Standard & Poor's(Financial Strength, 20 ratings) | AA- (4) |
| Moody's(Financial Strength, 21 ratings)           | Aa3 (4) |
| Fitch Ratings(Financial Strength, 24 ratings)     | AA- (4) |
| TheStreet.com(Safety Rating, 16 ratings)          | B (5)   |
| Comdex(Percentile in Rated Companies)             | 88      |

| Total Admitted Assets          | 18,729,318 |
|--------------------------------|------------|
| Total Liabilities              | 18,141,540 |
| Separate Accounts              | 10,775,661 |
| Total Surplus & AVR            | 655,472    |
| As % of General Account Assets | 8.2%       |

VA

65536

1871

Stock

### **Invested Assets**

Ratings

### **Investment Yields**





## **Non-Performing Assets**

## **Bond Quality**





## **Income & Earnings**

Total Income 2.676.794 Net Premiums Written 2,087,904 Earnings Before Dividends and Taxes 170,520 **Net Operating Earnings** 167,175

Data for Year-End 2006 from the life insurance companies' statutory annual statements. All dollar amounts are in thousands. All ratings shown are current as of September 01, 2007.