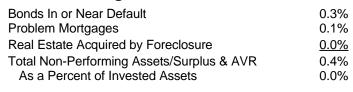

--------------------------------------|---------|
| Standard & Poor's(Financial Strength, 20 ratings) | AA- (4) |
| Moody's(Financial Strength, 21 ratings)           | Aa3 (4) |
| Fitch Ratings(Financial Strength, 24 ratings)     | AA- (4) |
| TheStreet.com(Safety Rating, 16 ratings)          | B (5)   |
| Comdex(Percentile in Rated Companies)             | 88      |

| Total Admitted Assets          | 18,729,318 |
|--------------------------------|------------|
| Total Liabilities              | 18,141,540 |
| Separate Accounts              | 10,775,661 |
| Total Surplus & AVR            | 655,472    |
| As % of General Account Assets | 8.2%       |

VA

65536

1871

Stock

### **Invested Assets**

Ratings

### **Investment Yields**





## **Non-Performing Assets**

## **Bond Quality**





## **Income & Earnings**

Total Income 2.676.794 Net Premiums Written 2,087,904 Earnings Before Dividends and Taxes 170,520 **Net Operating Earnings** 167,175

Data for Year-End 2006 from the life insurance companies' statutory annual statements. All dollar amounts are in thousands. All ratings shown are current as of September 01, 2007.